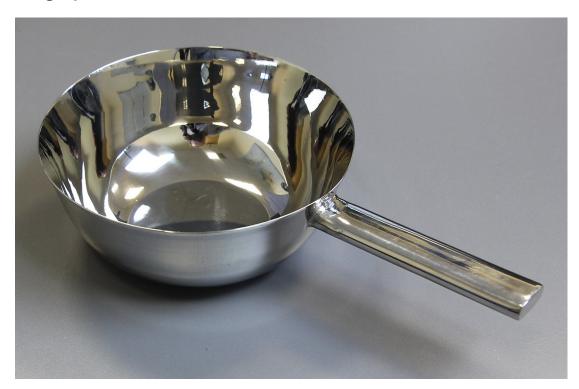

## 2. Photograph:

## 3. Product Information:

Description Stainless Steel Bailer 1L

Materials of Construction: 316L stainless steel

Nominal Volume: 1 Litre

Method of Construction: Welds ground and polished Surface Finish: Better than 0.5 microns Ra

Handle Length:

Max. Bowl Diameter:

170mm

Bowl Height:

70mm

Nominal Weight:

435g

Graduation Marks: